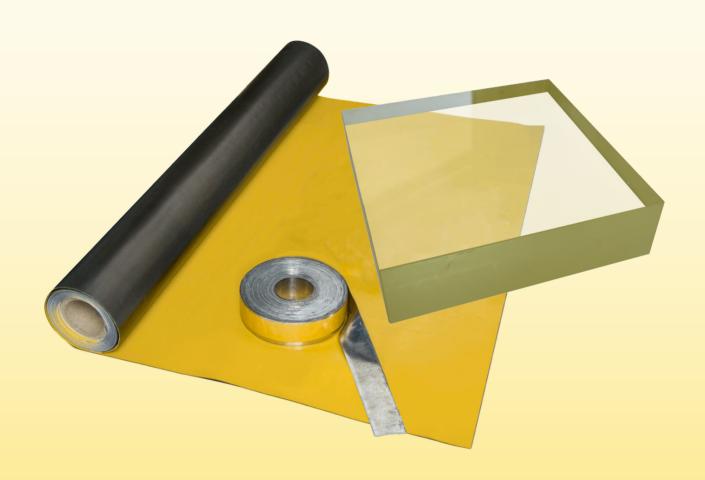

| Product code | Description          | Lead thickness | <b>5</b> | Dimensions                      |
|--------------|----------------------|----------------|----------|---------------------------------|
| LG100        | Lead glass panel     | On request     |          | On request                      |
| RSW11X       | Adhesive lead sheets | 0.5 / 1 / 2    | mm       | 600 x 2600 mm or 1000 x 3000 mm |
| RSW12X       | Adhesive lead strips | 0.5/1/2/3      | mm       | 50 mm width x 20 m length       |
| RSW002       | Lead-lined drywalls  | 1/2            | mm       | 600 x 2600 mm or 600 x 3000 mm  |
| RSW003       | Lead-lined plywood   | 1/2            | mm       | 950 / 1300 x 2150 / 2400 mm     |

Adhesive lead sheets