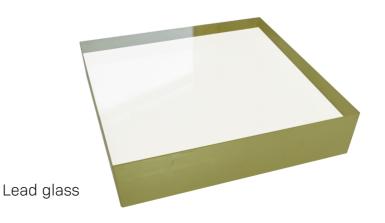

## **Construction Shielding**

Lead glass & sheets

| Product code | Description          | Lead thickness | <b>5</b> | Dimensions                      |
|--------------|----------------------|----------------|----------|---------------------------------|
| LG100        | Lead glass panel     | On request     |          | On request                      |
| RSW11X       | Adhesive lead sheets | 0.5 / 1 / 2    | mm       | 600 x 2600 mm or 1000 x 3000 mm |
| RSW12X       | Adhesive lead strips | 0.5/1/2/3      | mm       | 50 mm width x 20 m length       |
| RSW002       | Lead-lined drywalls  | 1/2            | mm       | 600 x 2600 mm or 600 x 3000 mm  |
| RSW003       | Lead-lined plywood   | 1/2            | mm       | 950 / 1300 x 2150 / 2400 mm     |