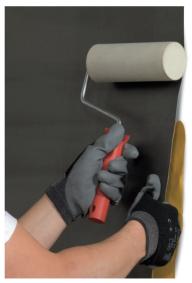

on, please visit our website or send us an email at info@nuclear-shields.com.

| Product code | Description          | Lead thickness | <b>5</b> | Dimensions                      |
|--------------|----------------------|----------------|----------|---------------------------------|
| LG100        | Lead glass panel     | On request     |          | On request                      |
| RSW11X       | Adhesive lead sheets | 0.5 / 1 / 2    | mm       | 600 x 2600 mm or 1000 x 3000 mm |
| RSW12X       | Adhesive lead strips | 0.5/1/2/3      | mm       | 50 mm width x 20 m length       |
| RSW002       | Lead-lined drywalls  | 1/2            | mm       | 600 x 2600 mm or 600 x 3000 mm  |
| RSW003       | Lead-lined plywood   | 1/2            | mm       | 950 / 1300 x 2150 / 2400 mm     |









Adhesive lead sheets