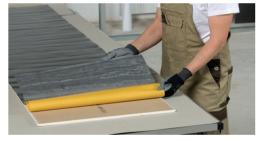

ormation, please visit our website or send us an email at info@nuclear-shields.com.

| Product code | Description          | Lead thickness | <b>5</b> | Dimensions                      |
|--------------|----------------------|----------------|----------|---------------------------------|
| LG100        | Lead glass panel     | On request     |          | On request                      |
| RSW11X       | Adhesive lead sheets | 0.5 / 1 / 2    | mm       | 600 x 2600 mm or 1000 x 3000 mm |
| RSW12X       | Adhesive lead strips | 0.5/1/2/3      | mm       | 50 mm width x 20 m length       |
| RSW002       | Lead-lined drywalls  | 1/2            | mm       | 600 x 2600 mm or 600 x 3000 mm  |
| RSW003       | Lead-lined plywood   | 1/2            | mm       | 950 / 1300 x 2150 / 2400 mm     |









Adhesive lead sheets