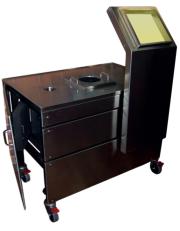

## **Shielded Workstations**

Multiple configurations of workstations with tabletop shielding for various types of work, such as cyclotron maintenance, dose preparation and calibration, and more. Our workstations are finished with stainless steel or epoxy coated steel for easy cleaning and decontamination. We have added lead glass viewing windows for visibility and to provide protection to the head and neck of personnel.

| Product code | Description                  | Lead thickness | <b>Outside Dimensions</b> $(w \times d \times h)$ |
|--------------|------------------------------|----------------|---------------------------------------------------|
| SW145        | Tabletop L-block workstation | 5.0 mm         | 600 x 420 x 420 mm                                |
| SW135        | Cyclotron L-block station    | 50.0 mm        | 1100 x 600 x 1460 mm                              |
| SW125        | QC L-block station           | 50.0 mm        | 1350 x 650 x 1420 mm                              |
| SW115        | Mobile PET workstation       | 50.0 mm        | 1100 x 800 x 900 mm                               |

SW145

SW135

SW125

SW115