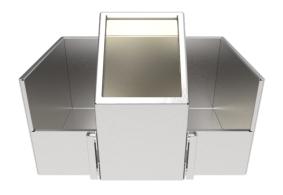

## **Shielded Workstations**

Multiple configurations of workstations with tabletop shielding for various types of work, such as cyclotron maintenance, dose preparation and calibration, and more. Our workstations are finished with stainless steel or epoxy coated steel for easy cleaning and decontamination. We have added lead glass viewing windows for visibility and to provide protection to the head and neck of personnel.

| Product code | Description                  | Lead thickness | <b>Outside Dimensions</b> $(w \times d \times h)$ |
|--------------|------------------------------|----------------|---------------------------------------------------|
| SW145        | Tabletop L-block workstation | 5.0 mm         | 600 x 420 x 420 mm                                |
| SW135        | Cyclotron L-block station    | 50.0 mm        | 1100 x 600 x 1460 mm                              |
| SW125        | QC L-block station           | 50.0 mm        | 1350 x 650 x 1420 mm                              |
| SW115        | Mobile PET workstation       | 50.0 mm        | 1100 x 800 x 900 mm                               |

SW145

SW135

SW125

SW115