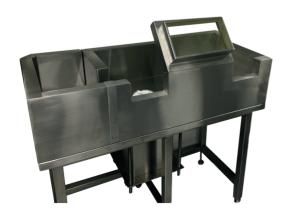

## **Shielded Workstations**

Multiple configurations of workstations with tabletop shielding for various types of work, such as cyclotron maintenance, dose preparation and calibration, and more. Our workstations are finished with stainless steel or epoxy coated steel for easy cleaning and decontamination. We have added lead glass viewing windows for visibility and to provide protection to the head and neck of personnel.

| Product code | Description                  | Lead thickness | <b>Outside Dimensions</b> $(w \times d \times h)$ |
|--------------|------------------------------|----------------|---------------------------------------------------|
| SW145        | Tabletop L-block workstation | 5.0 mm         | 600 x 420 x 420 mm                                |
| SW135        | Cyclotron L-block station    | 50.0 mm        | 1100 x 600 x 1460 mm                              |
| SW125        | QC L-block station           | 50.0 mm        | 1350 x 650 x 1420 mm                              |
| SW115        | Mobile PET workstation       | 50.0 mm        | 1100 x 800 x 900 mm                               |

SW145

SW135

SW125

SW115