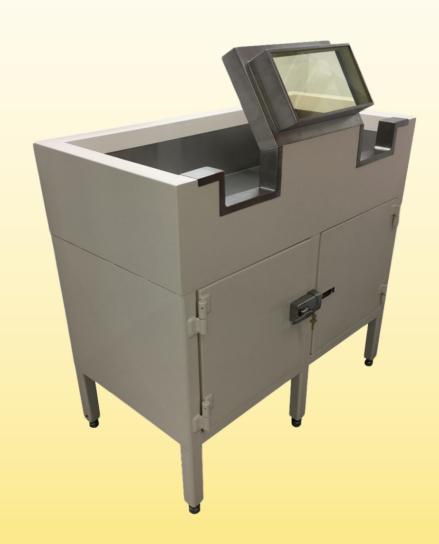

## **Shielded Workstations**

Multiple configurations of workstations with tabletop shielding for various types of work, such as cyclotron maintenance, dose preparation and calibration, and more. Our workstations are finished with stainless steel or epoxy coated steel for easy cleaning and decontamination. We have added lead glass viewing windows for visibility and to provide protection to the head and neck of personnel.

| Product code | Description                  | Lead thickness | <b>Outside Dimensions</b> $(w \times d \times h)$ |
|--------------|------------------------------|----------------|---------------------------------------------------|
| SW145        | Tabletop L-block workstation | 5.0 mm         | 600 x 420 x 420 mm                                |
| SW135        | Cyclotron L-block station    | 50.0 mm        | 1100 x 600 x 1460 mm                              |
| SW125        | QC L-block station           | 50.0 mm        | 1350 x 650 x 1420 mm                              |
| SW115        | Mobile PET workstation       | 50.0 mm        | 1100 x 800 x 900 mm                               |

SW145

SW135

SW125

SW115